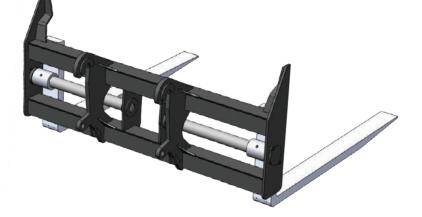

## Heavy Construction **ATTACHMENTS**

GE

- Wide frame design for load stability.
- Increased diameter tine bar for maximized lift capacity.
- Heavy duty tine size.
- High back tine for no tine swing out.

Available as Quick Coupler or Pin-On Style Mounting.

| CLASS | CARRIAGE<br>WIDTH | TINE<br>DIMENSION | ROUND BAR<br>DIAMETER | TINE<br>LENGTH | FRAME<br>Height |
|-------|-------------------|-------------------|-----------------------|----------------|-----------------|
| 30-50 | 102"              | 2.5' x 6"         | 4"                    | 72" – 96"      | 55"             |
| 60    | 102"              | 3' x 7"           | 4"                    | 72" – 96"      | 50"             |
| 70-80 | 102"              | 3.5' x 8"         | 5"                    | 72" – 96"      | 50"             |