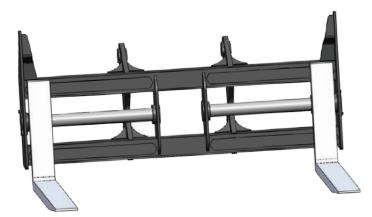

## Heavy Construction **ATTACHMENTS**

GE

- Wide frame design for load stability.
- Increased diameter tine bar for maximized lift capacity.
- Heavy duty tine size.
- High back tine for no tine swing out.

Available as Quick Coupler or Pin-On Style Mounting.

| CLASS | CARRIAGE<br>WIDTH | TINE<br>DIMENSION | ROUND BAR<br>DIAMETER | TINE<br>LENGTH | FRAME<br>Height |
|-------|-------------------|-------------------|-----------------------|----------------|-----------------|
| 30-50 | 102"              | 2.5' x 6"         | 4"                    | 72" – 96"      | 55"             |
| 60    | 102"              | 3' x 7"           | 4"                    | 72" – 96"      | 50"             |
| 70-80 | 102"              | 3.5' x 8"         | 5"                    | 72" – 96"      | 50"             |