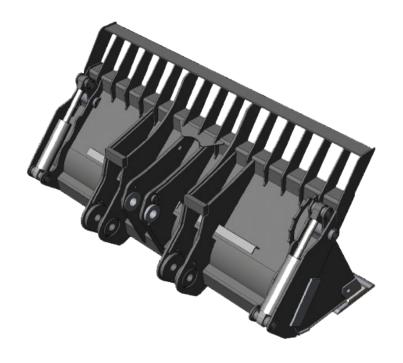

## MATERIAL HANDLING MULTI-PURPOSE BUCKET

- Designed with extended integral spillguard specifically designed for use in material handling for Trash/Refuse applications.
- Equipped with standard bolt-on moldboard cutting edges; heat treated steel pins and bushings; heavy duty cylinders with protected hydraulic lines and greased pivot pins.
- Double bottom clam floor design provides greater strength and durability.
- Clam-front cutting edge drilled to OEM standard wear specifications.
- Third function loader hydraulics and jumper hose kits required for operation.