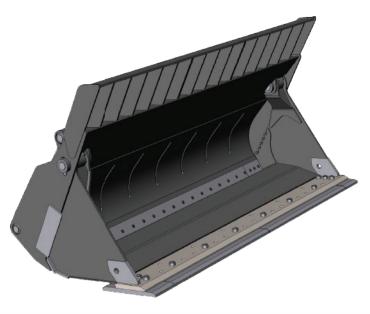

## MATERIAL HANDLING MULTI-PURPOSE BUCKET

- Designed with extended integral spillguard specifically designed for use in material handling for Trash/Refuse applications.
- Equipped with standard bolt-on moldboard cutting edges; heat treated steel pins and bushings; heavy duty cylinders with protected hydraulic lines and greased pivot pins.
- Double bottom clam floor design provides greater strength and durability.
- Clam-front cutting edge drilled to OEM standard wear specifications.
- Third function loader hydraulics and jumper hose kits required for operation.