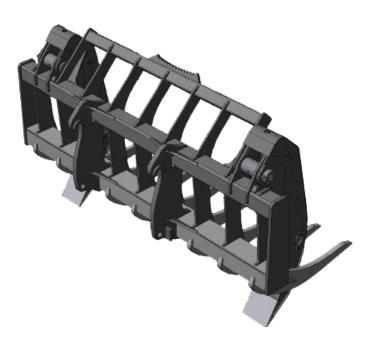

## LRHC/SRHC LOADER RAKE/ STACKING RAKE W/CLAMPS

- Independent clamps proceed improved uneven size load retention, load control and increased capacity.
- Loader Rakes are ideal for land clearing, tree stump/root removal, and loading wood waste material.
- Stacking Rakes offer a longer radius "C" shaped tine design for optimum stacking and material loading.
- Also works well in brush pile and storm demolition clean up applications.
- Tines spaced to sift debris for job clean up efficiency.
- Equipped with notched tree push bar to better grip tree while pushing it over.