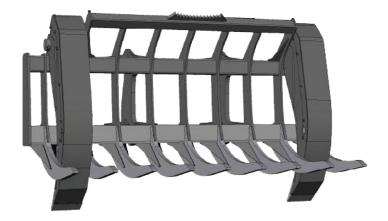

## LRHC/SRHC LOADER RAKE/ STACKING RAKE W/CLAMPS

- Independent clamps proceed improved uneven size load retention, load control and increased capacity.
- Loader Rakes are ideal for land clearing, tree stump/root removal, and loading wood waste material.
- Stacking Rakes offer a longer radius "C" shaped tine design for optimum stacking and material loading.
- Also works well in brush pile and storm demolition clean up applications.
- Tines spaced to sift debris for job clean up efficiency.
- Equipped with notched tree push bar to better grip tree while pushing it over.