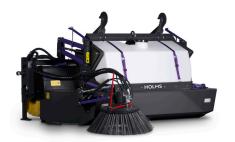

### Options

Improve your attachment with one of these options.

- Heavy Duty brush
- 50/50 wire/poly brush
- Swish brush (shown)
- Hydraulic or manual angle
- Dust control system 159 gal

All weights are approximate. Attachment weight is exclusive of hooks.