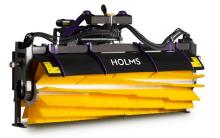

# Sweeper Heavy HOLMS SH

# General purpose sweeping for high performance needs.

### Options

Improve your attachment with one of these options.

- Heavy Duty brush
- 50/50 wire/poly brush
- Swish brush (shown)
- Hydraulic or manual angle
- Dust control system 159 gal

All weights are approximate. Attachment weight is exclusive of hooks.