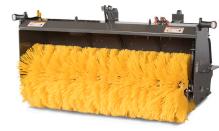

### Options

Improve your attachment with one of these options.

- Heavy Duty brush
- 50/50 wire/poly brush
- Swish brush (shown)
- Hydraulic or manual angle
- Dust control system 159 gal

All weights are approximate. Attachment weight is exclusive of hooks.