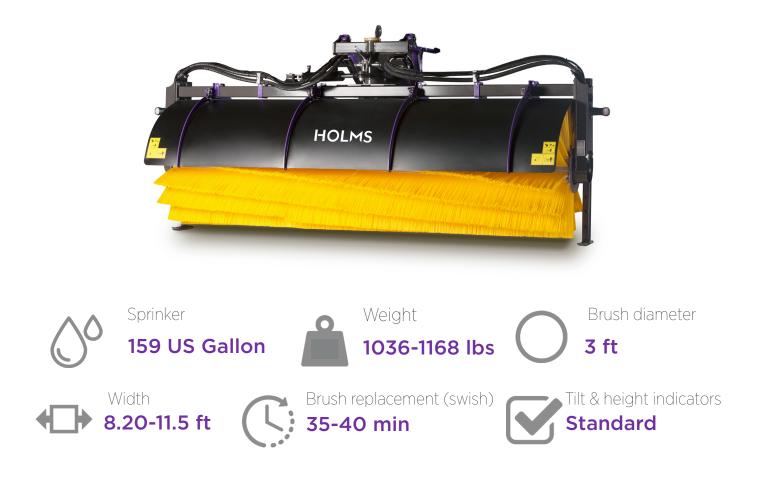

# Sweeper Heavy HOLMS SH

# General purpose sweeping for high performance needs.

#### **Technical specification**

| Model                                          | SH 250   | SH 300   | SH 350   |
|------------------------------------------------|----------|----------|----------|
| Working width (ft)                             | 8.20 ft  | 9.80 ft  | 11.50 ft |
| Working width, fully angled 30 $^{\circ}$ (ft) | 7.20 ft  | 8.50 ft  | 9.80 ft  |
| Weight, excl. hooks (lbs)                      | 1036     | 1102     | 1168     |
| Brush diameter (ft)                            | 3.00 ft  | 3.00 ft  | 3.00 ft  |
| Weight, excl. hooks incl. full tank (lbs)      | 2800 lbs | 2866 lbs | 2932 lbs |
| Recommended Oilflow, min/max (gpm)             | 18/50    | 18/50    | 18/50    |

### Options

Improve your attachment with one of these options.

- Heavy Duty brush
- 50/50 wire/poly brush
- Swish brush (shown)
- Hydraulic or manual angle
- Dust control system 159 gal

All weights are approximate. Attachment weight is exclusive of hooks.