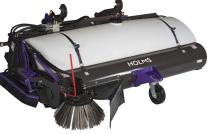

# Sweeper Heavy HOLMS SH

# General purpose sweeping for high performance needs.

#### **Technical specification**

| Model                                          | SH 250   | SH 300   | SH 350   |
|------------------------------------------------|----------|----------|----------|
| Working width (ft)                             | 8.20 ft  | 9.80 ft  | 11.50 ft |
| Working width, fully angled 30 $^{\circ}$ (ft) | 7.20 ft  | 8.50 ft  | 9.80 ft  |
| Weight, excl. hooks (lbs)                      | 1036     | 1102     | 1168     |
| Brush diameter (ft)                            | 3.00 ft  | 3.00 ft  | 3.00 ft  |
| Weight, excl. hooks incl. full tank (lbs)      | 2800 lbs | 2866 lbs | 2932 lbs |
| Recommended Oilflow, min/max (gpm)             | 18/50    | 18/50    | 18/50    |

### Options

Improve your attachment with one of these options.

- Heavy Duty brush
- 50/50 wire/poly brush
- Swish brush (shown)
- Hydraulic or manual angle
- Dust control system 159 gal

All weights are approximate. Attachment weight is exclusive of hooks.