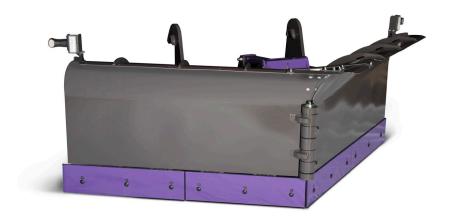

Weight **1510-2017 lbs** 

Designed for extreme utility and long life.

## **Technical specification**

Attachment weight is exclusive

of hooks.

| Model                              | PV240   | PV280   | PV280   | PV320    | PV360    | PV400    |
|------------------------------------|---------|---------|---------|----------|----------|----------|
| Working width (ft)                 | 7.90 ft | 9.20 ft | 9.20 ft | 10.50 ft | 11.80 ft | 13.10 ft |
| Working width fully turned/35°(ft) | 6.50 ft | 7.50 ft | 7.50 ft | 8.50 ft  | 9.80 ft  | 10.80 ft |
| Max height, edge of blade (ft)     | 2.60 ft | 2.60 ft | 3.30 ft | 3.30 ft  | 3.30 ft  | 3.30 ft  |
| Double pendulation                 | YES     | YES     | YES     | YES      | YES      | YES      |
| Weight, (lbs)                      | 1565    | 1763    | 1785    | 1862     | 1962     | 2017     |
| All weights are approximate        |         |         |         |          |          |          |

## **Options**

- Snow spray guard
- Ice cutting edges
- Rubber edges