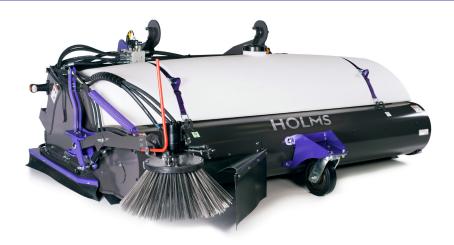

Weight **640 - 705 lbs** 

Low noise level

79 dB

Effective pickup sweeper with sidebrush and dust elimination system.

## **Technical specification**

| Model                                        | PL 150  | PL 185  | PL 215  |
|----------------------------------------------|---------|---------|---------|
| Working width                                | 4.90 ft | 6.00 ft | 7.00 ft |
| Max width                                    | 5.60 ft | 6.70 ft | 7.70 ft |
| Water tank, volume US Gallon                 | 50      | 63      | 63      |
| Sweeping volume, effective US Gallon         | 45      | 58      | 66      |
| Weight, excl.hooks lbs                       | 640     | 672     | 705     |
| Total weight (full container, sidebrush) lbs | 1984    | 2315    | 2425    |
| Oilflow, 2000-motor min/max (gpm)            | 8/26    | 8/26    | 8/26    |

## **Options**

Improve your sweeper with one of these options and improve your sweeping results.

- Dustbuster Water spraying system for spreading water mist that minimizes dust spread.
- · Sidebrush right or left
- Wireless control