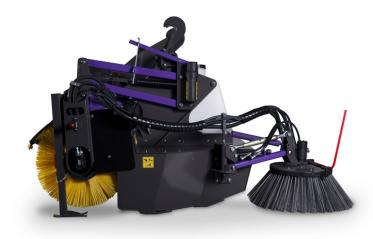

## Pickup Sweeper

Emptying container 15s

1190 - 1521 lbs

Water spraying system 106 Gal

Effective container volume

155 - 216 Gal

Brush replacement
35 - 40min

High performance pickup sweeper. Plug and play design for the operator.

## **Technical specification**

| Model                              | PH 220    | PH250     | PH300     |
|------------------------------------|-----------|-----------|-----------|
| Working width                      | 7.20 ft   | 8.20 ft   | 9.80 ft   |
| Maximum width                      | 7.90 ft   | 8.80 ft   | 10.50 ft  |
| Water tank, volume                 | 106 Gal   | 106 Gal   | 106 Gal   |
| Container volume                   | 155 Gal   | 174 Gal   | 216 Gal   |
| Weight, empty, excl hook           | 1190 lbs  | 1366 lbs  | 1521 lbs  |
| Weight, full tank and container    | 4078 lbs  | 4398 lbs  | 4530 lbs  |
| Oilflow, 2000-motor, min/max (gpm) | 13.2/39.6 | -         | -         |
| Oilflow, 4000-motor, min/max (gpm) | -         | 18.5/50.2 | 18.5/50.2 |