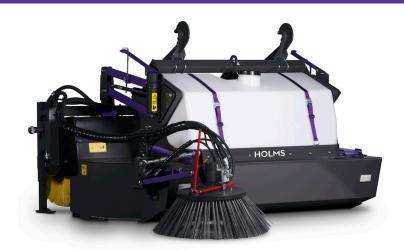

## Pickup Sweeper

Emptying container 15s

1190 - 1521 lbs

Water spraying system 106 Gal

Effective container volume

155 - 216 Gal

Brush replacement
35 - 40min

High performance pickup sweeper. Plug and play design for the operator.

## **Technical specification**

| Model                              | PH 220    | PH250     | PH300     |
|------------------------------------|-----------|-----------|-----------|
| Working width                      | 7.20 ft   | 8.20 ft   | 9.80 ft   |
| Maximum width                      | 7.90 ft   | 8.80 ft   | 10.50 ft  |
| Water tank, volume                 | 106 Gal   | 106 Gal   | 106 Gal   |
| Container volume                   | 155 Gal   | 174 Gal   | 216 Gal   |
| Weight, empty, excl hook           | 1190 lbs  | 1366 lbs  | 1521 lbs  |
| Weight, full tank and container    | 4078 lbs  | 4398 lbs  | 4530 lbs  |
| Oilflow, 2000-motor, min/max (gpm) | 13.2/39.6 | -         | -         |
| Oilflow, 4000-motor, min/max (gpm) | -         | 18.5/50.2 | 18.5/50.2 |