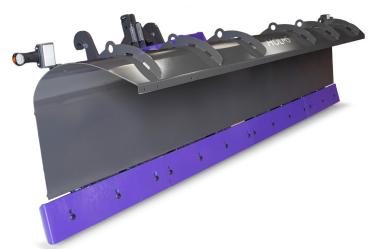

## Diagonal Snow Plow

**HOLMS PD** 

Weight **1190 - 1521 lbs** 

Plow height (ft) **2.6/3.3** 

Designed for a long life of high speed plowing.

## **Technical specification**

| Model                                                                       | PD240   | PD280   | PD280   | PD320    | PD360    | PD400    |
|-----------------------------------------------------------------------------|---------|---------|---------|----------|----------|----------|
| Working width (ft)                                                          | 7.90 ft | 9.20 ft | 9.20 ft | 10.50 ft | 11.90 ft | 13.10 ft |
| Working width fully turned/35° (ft)                                         | 6.60 ft | 7.50 ft | 7.50 ft | 8.90 ft  | 9.90 ft  | 10.80 ft |
| Height (ft)                                                                 | 2.60 ft | 2.60 ft | 3.30 ft | 3.30 ft  | 3.30 ft  | 3.30 ft  |
| Double pendulation                                                          | YES     | YES     | YES     | YES      | YES      | YES      |
| Weight (lbs)                                                                | 1840    | 2095    | 2200    | 2300     | 2425     | 2560     |
| All weights are approximate.<br>Attachment weight is exclusive<br>of hooks. |         |         |         |          |          |          |

## **Options**

- Snow spray guard
- Ice cutting edges
- Rubber edges