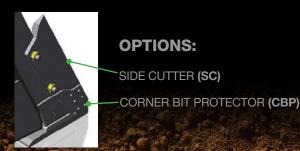

## GENERAL PURPOSE PERFORMANCE BUCKET

- GEM General Purpose Performance Buckets are specially designed for maximum heap capacity and load retention.
- The Curved Side Cutter/Side Plate has the performance designed profile and special design full corner spill guard preventing additional material spillage.
- The improved fill rate design increases machine performance and the improved load times will increase jobsite productivity, along with reducing fuel consumption.
- Drilled to accept OEM Edges and Teeth.

Available as Quick Coupler and Pin-On Style Mounting.