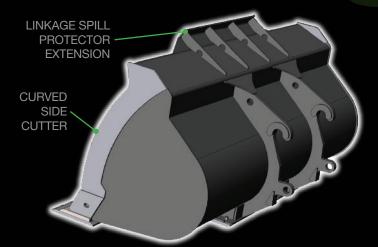

## Heavy Construction ATTACHMENTS

FOR 1.50YD-3.75YD BUCKETS

FOR 4.00YD—8.00YD BUCKETS

## GENERAL PURPOSE PERFORMANCE BUCKET

- GEM General Purpose Performance Buckets are specially designed for maximum heap capacity and load retention.
- The Curved Side Cutter/Side Plate has the performance designed profile and special design full corner spill guard preventing additional material spillage.
- The improved fill rate design increases machine performance and the improved load times will increase jobsite productivity, along with reducing fuel consumption.
- Drilled to accept OEM Edges and Teeth.