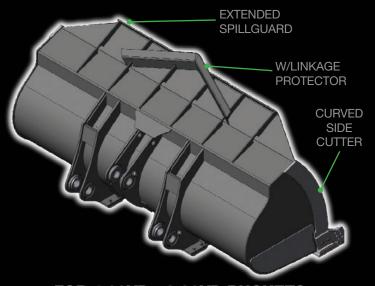

## Heavy Construction ATTACHMENTS

FOR 1.50YD-3.75YD BUCKETS

FOR 4.00YD—8.00YD BUCKETS

## GENERAL PURPOSE PERFORMANCE BUCKET

- GEM General Purpose Performance Buckets are specially designed for maximum heap capacity and load retention.
- The Curved Side Cutter/Side Plate has the performance designed profile and special design full corner spill guard preventing additional material spillage.
- The improved fill rate design increases machine performance and the improved load times will increase jobsite productivity, along with reducing fuel consumption.
- Drilled to accept OEM Edges and Teeth.