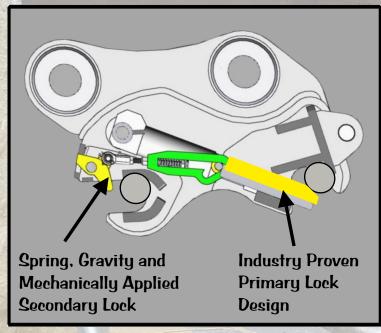

#### SAFETY:

- Front and rear locks for maximum safety.
- Rear lock visible from cab when in lock position.
- Check valve in Primary locking cylinder.
- Automatic secondary lock system.
- Attachment unlock in curl position only.
- Electronic control box with alarm and light in the unlock mode.