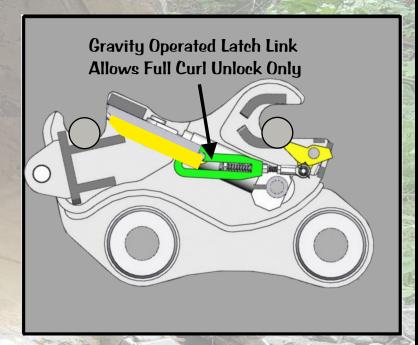

#### SAFETY:

- Front and rear locks for maximum safety.
- Rear lock visible from cab when in lock position.
- Check valve in Primary locking cylinder.
- Automatic secondary lock system.
- Attachment unlock in curl position only.
- Electronic control box with alarm and light in the unlock mode.